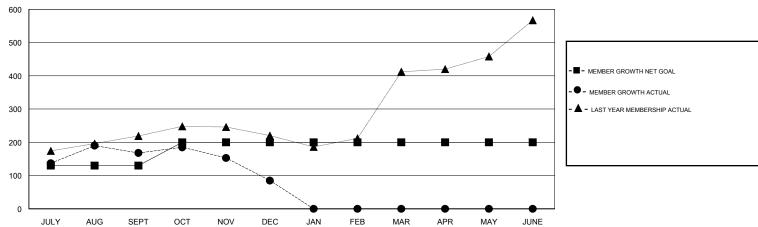

# GOALS AND ACTUAL MEMBERS CUMULATIVE

| DROPPED CLUBS: 5  DROPPED MEMBERS |     | 39 CLUBS OF 98 ADDED 1 OR MORE NEW MEMBERS | GENDER DISTRIBUTION  MALE 1,853 (78.78%)  FEMALE 499 (21.22%)  Women Percentage Fiscal Year Goal: 30% |     |  |
|-----------------------------------|-----|--------------------------------------------|-------------------------------------------------------------------------------------------------------|-----|--|
| DECEASED                          | 5   | CLICK HERE FOR CUMULATIVE                  | TOTAL FAMILY UNIT MEMBERS                                                                             |     |  |
| CLUB CANCELLED                    | 125 | MEMBERSHIP DATA                            |                                                                                                       | 494 |  |
| OTHER                             | 77  |                                            | FAMILY MEMBERS PAYING HALF DUES                                                                       |     |  |
| TOTAL                             | 207 |                                            |                                                                                                       |     |  |

# **LOCATION REP OF BANGLADESH**

**GMT CA** 

| Clubs                 |               |           |               | Members               |                           |                         |                                              |
|-----------------------|---------------|-----------|---------------|-----------------------|---------------------------|-------------------------|----------------------------------------------|
| RESULTS FOR 2018-2019 |               |           |               | RESULTS FOR 2018-2019 |                           |                         |                                              |
| QUARTER               | NEW CLUB GOAL | NEW CLUBS | DROPPED CLUBS | QUARTER               | MEMBER GROWTH NET<br>GOAL | MEMBER GROWTH<br>ACTUAL | DROPPED MEMBERS ACTUAL (including transfers) |
| JULY/AUG/SEPT         | 5             | 9         | 2             | JULY/AUG/SEPT         | 130                       | 263                     | 93                                           |
| OCT/NOV/DEC           | 1             | 0         | 3             | OCT/NOV/DEC           | 70                        | 31                      | 114                                          |
| JAN/FEB/MAR           | 0             | 0         | 0             | JAN/FEB/MAR           | 0                         | 0                       | 0                                            |
| APR/MAY/JUNE          | 0             | 0         | 0             | APR/MAY/JUNE          | 0                         | 0                       | 0                                            |