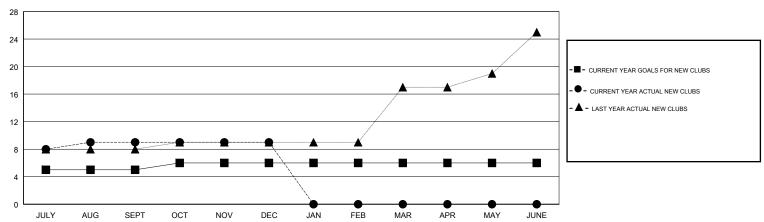

## GOALS AND ACTUAL NEW CLUBS CUMULATIVE

# **LOCATION REP OF BANGLADESH**

**GMT CA** 

| Clubs                 |               |           |               | Members               |                           |                         |                                              |
|-----------------------|---------------|-----------|---------------|-----------------------|---------------------------|-------------------------|----------------------------------------------|
| RESULTS FOR 2018-2019 |               |           |               | RESULTS FOR 2018-2019 |                           |                         |                                              |
| QUARTER               | NEW CLUB GOAL | NEW CLUBS | DROPPED CLUBS | QUARTER               | MEMBER GROWTH NET<br>GOAL | MEMBER GROWTH<br>ACTUAL | DROPPED MEMBERS ACTUAL (including transfers) |
| JULY/AUG/SEPT         | 5             | 9         | 2             | JULY/AUG/SEPT         | 130                       | 263                     | 93                                           |
| OCT/NOV/DEC           | 1             | 0         | 3             | OCT/NOV/DEC           | 70                        | 31                      | 114                                          |
| JAN/FEB/MAR           | 0             | 0         | 0             | JAN/FEB/MAR           | 0                         | 0                       | 0                                            |
| APR/MAY/JUNE          | 0             | 0         | 0             | APR/MAY/JUNE          | 0                         | 0                       | 0                                            |